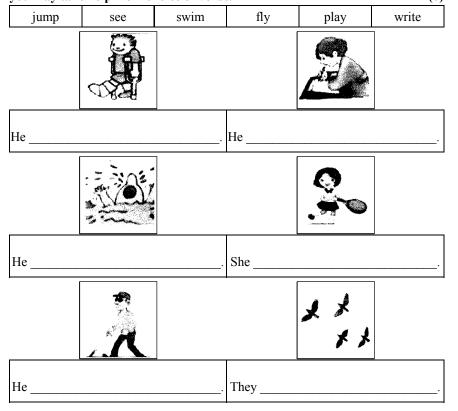

| ou may take | e help from ch | oice of verb | s.  |      | (6)   |
|-------------|----------------|--------------|-----|------|-------|
| jump        | see            | swim         | fly | play | write |
|             |                |              |     |      |       |
| Ie          |                |              | Не  |      |       |
|             |                |              |     |      |       |
| He          |                |              | She |      |       |

| · ·  | -   |      |      |            |       |  |
|------|-----|------|------|------------|-------|--|
| jump | see | swim | fly  | play       | write |  |
|      |     |      |      |            |       |  |
| Не   |     | ·    | Не   |            |       |  |
|      |     |      |      |            |       |  |
| Не   |     |      | She  |            |       |  |
|      | 2   |      |      | * *<br>* * |       |  |
| Не   |     |      | They |            |       |  |

Q.No.3. Look at the given and complete the sentences by using can/cannot you may take help from choice of verbs. (6)